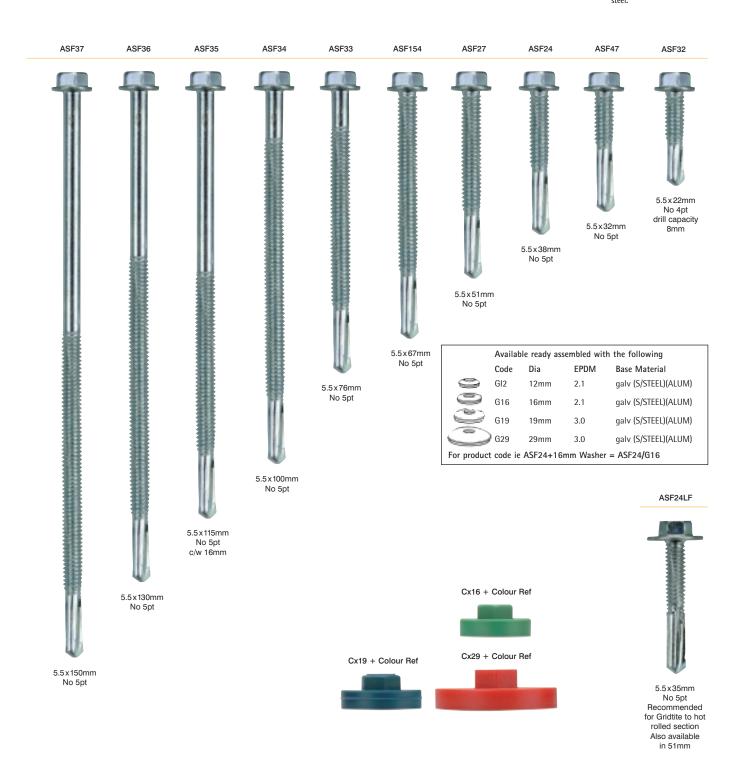

# **Ultra-drive**

The CFT 'ultra drive range of quality engineered fasteners are precision engineered on the latest 'Forged Point' die machinery giving accurate none skid rapid drilling capacity producing the optimum size pilot hole to give maximum thread engagement producing one of the fastest and most secure fastening systems available.

### **APPLICATIONS**

For fixing profile metal, Cladding single skin or insulation to cold rolled, Rails and fixing to hot rolled steel 5.0mm to 12.5mm.

### **HEAD STYLES**

Hex 5/16" AF.

### **BENEFITS**

Fast and effective fixing to thick steel giving maximum pullout and fast drill speed.

## **SPECIFICATIONS**

Manufactured from Carbon steel, heat treated and Zinc plated to 12 microns. Also available with Bi Hex internal nylon head (see page 10). For external and corrosive conditions, Stafix 304 series stainless steel.