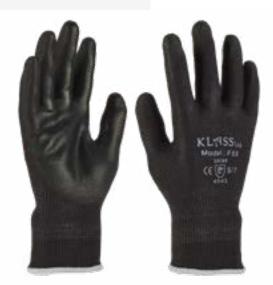

## **DESCRIPTION**

The F5X is an excellent cut level 5 glove. It is black all over, with a black PU coated palm. The glove provides the user with excellent fit and comfort, without subsidising on protection. The snug fitting design provides dexterity during delicate applications whilst also being comfortable to wear and use.

## PRODUCT INFORMATION

Coating > PU

Liner > Tsunooga

Gauge > 13

Sizes Available > S-XXL

Bag/Case Quantity > Bags of 10/boxes of 300

Colour > Black